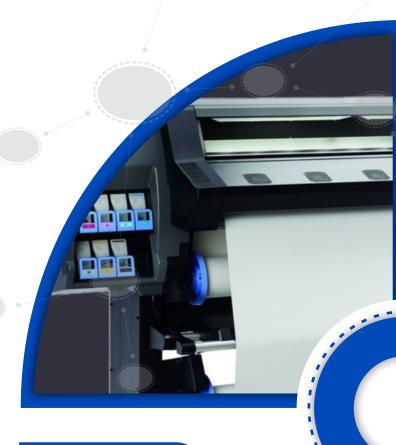

## **HP Latex 335** & Cutter

HP Latex 335 & HP Latex 64 Cutter, high quality printing for indoors and outdoors at production speeds ideal for handling urgent jobs.

## **INDOOR**

Posters, Canvas, Wallpaper, Plans & Maps and more...

## **OUTDOOR**

PVC Banners, Roll-ups, Vinyls (+cutting), Reflective & Contravision. Flags, Textiles, Car Wraps and more...