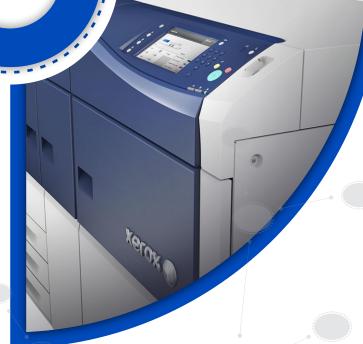

## XEROX Versant 3100 Press

Ultimate automation and more productivity to help you meet your production demands

Coated and uncoated papers, packaging, labels, business cards, glossy brochures, window decals, durable/synthetic papers, greeting cards and tabs